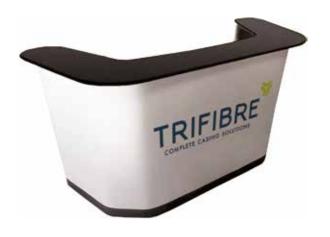

Our presentation cases coupled with CNC routed foam inserts are the ideal way to show off your products on stand. Trifibre has made itself a market leader in supplying exhibition cases to the industry and can provide a wide range of products to help ease the logistics of exhibition. Our aim is to make exhibiting easy.