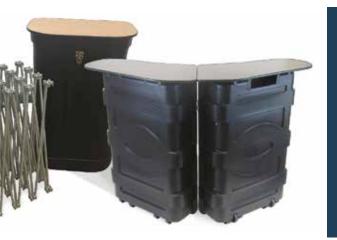

## **EXHIBITION**

Trifibre can trace its routes back to the exhibition industry. From poly cases for graphics to flight cases designed to move whole exhibition displays, our experience in this industry is unrivalled. Our range of pop-up cases, manufactured on our rotational moulding machines, are the benchmark in their field and are used worldwide.

Our presentation cases coupled with CNC routed foam inserts are the ideal way to show off your products on stand. Trifibre has made itself a market leader in supplying exhibition cases to the industry and can provide a wide range of products to help ease the logistics of exhibition. Our aim is to make exhibiting easy.